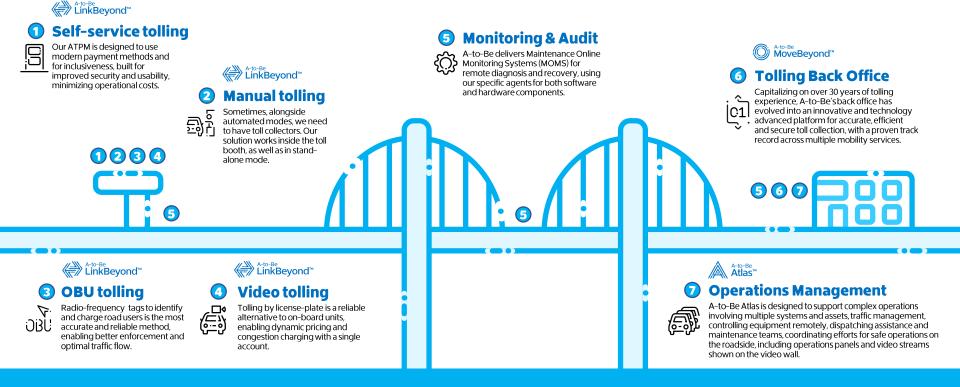

### A-to-Be Bridges Your complete solution for tolled bridges

Whether you need automated or manual solutions, we provide all tolling options with full control from the operations room, back office and maintenance services.

# 

ALL TOLLING MODES.

We deliver **road-side** and **central** systems, for **tolling** and **operations** management.

## End-to-end Tolling. Roadside & Back office

Electronic tolling | Video tolling | Free-flow tolling | Self-service tolling | Manual tolling | Satellite tolling |

#### Mobility-Beyond<sup>™</sup> www.a-to-be.com/bridges

Powered by 📂 Brisa

A-to-Be offers a full spectrum of integrated tolling solutions and services for a variety of tolling modes. From manual toll collection to satellite tolling, providing turnkey roadside systems and a central back office. 5.5m